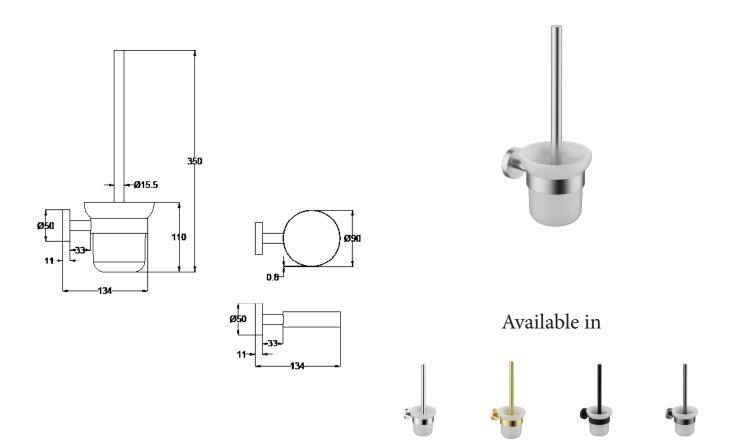

4519CH Chrome

4519BG Brushed Gold 4519MB Matt Black 4519GM Gun Metal

4519SS

## **Otus Slimline Toilet Brush**

## Information

Finish: Stainless Steel Material : SS304 Stainless Steel